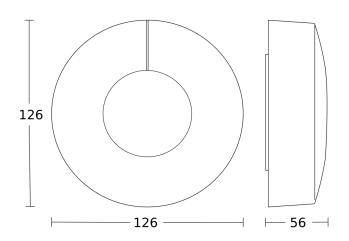

## **Dimension Drawing**

### **Technical specifications**

| 56 x 95 x 95 mm                                                                                                       |
|-----------------------------------------------------------------------------------------------------------------------|
| No                                                                                                                    |
| 5 years                                                                                                               |
| Bus                                                                                                                   |
| DALI-2 Input Device - surface, rd.                                                                                    |
| 4007841057428                                                                                                         |
| Constant-lighting controller                                                                                          |
| Outdoors, Indoors                                                                                                     |
| classroom, one-person office, open-<br>plan office, high-bay warehouse,<br>conference room / meeting room,<br>Indoors |
| white                                                                                                                 |
| 9003                                                                                                                  |
| No                                                                                                                    |
| wall, ceiling                                                                                                         |
| Surface wiring, Wall, Ceiling                                                                                         |
| IP54                                                                                                                  |
|                                                                                                                       |