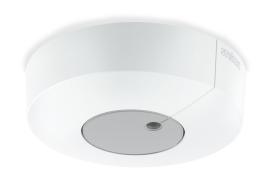

# **Light Sensor Dual**

DALI-2 Input Device - surface, rd. EAN 4007841 057428 Article number 057428

DALI-2

Twilight switch + eco-mode

5 years

manufacturer's warranty steinel-professional.de/ garantie

#### **Function description**

Light measurement in perfection. The Light Sensor Dual photo-cell controller with DALI-2 input device measures directed and diffuse light, watches over areas below the sensor and measures the room brightness. Combining the measurement results reduces error influences. DALI-2 Input Device enables sensors to communicate collected sensor data to higher-level lighting management systems