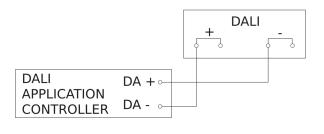

No                                |
| Constant-lighting control  | No                                |
| Interconnection            | Yes                               |
| Type of interconnection    | Master/slave                      |
| Interconnection via        | DALI bus                          |
| Product category           | Photoelectric lighting controller |

# **Light Sensor Dual**

DALI-2 Input Device – surface, rd. EAN 4007841 057428 Article number 057428



#### **Technical specifications**

Ambient temperature  $\,$  from -20 up to 50 °C  $\,$ 

#### **Accessories**

| EAN 4007841 009151 | Remote control Smart Remote |
|--------------------|-----------------------------|
| EAN 4007841 056735 | Black cover for IR-sensors  |

## **Dimension Drawing**



#### Circuit diagram